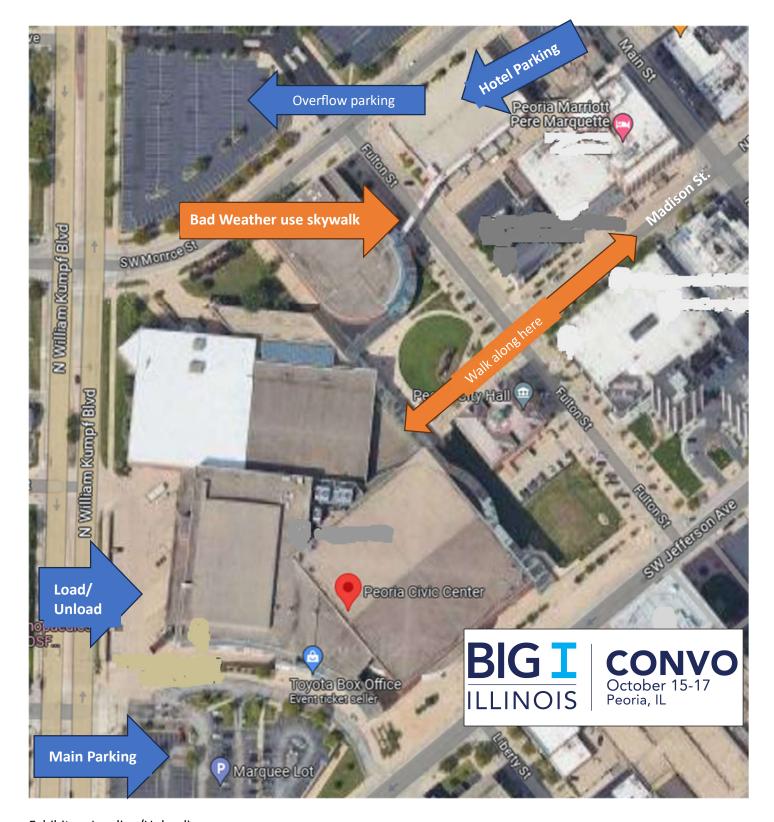

## Exhibitors Loading/Unloading:

- Smaller items, or easily transportable we recommend using the doors by the Toyota Box Office entrance.
- Large items, or not easily transportable use the loading dock off of N. William Kumpf Blvd. **You cannot park here** it is a load/unload zone only.

## Parking

- Marquee Parking lot is closest to the main entrance for the event.
- Fulton Parking lot is other option, between Montro & Fulton streets.
- For guests staying at Pere/Courtyard, use the parking deck attached.

To get to Civic Center on Wednesday, we recommend walking along the road if it is a beautiful day, the walk is shorter.

For inclement weather, use the skywalk.