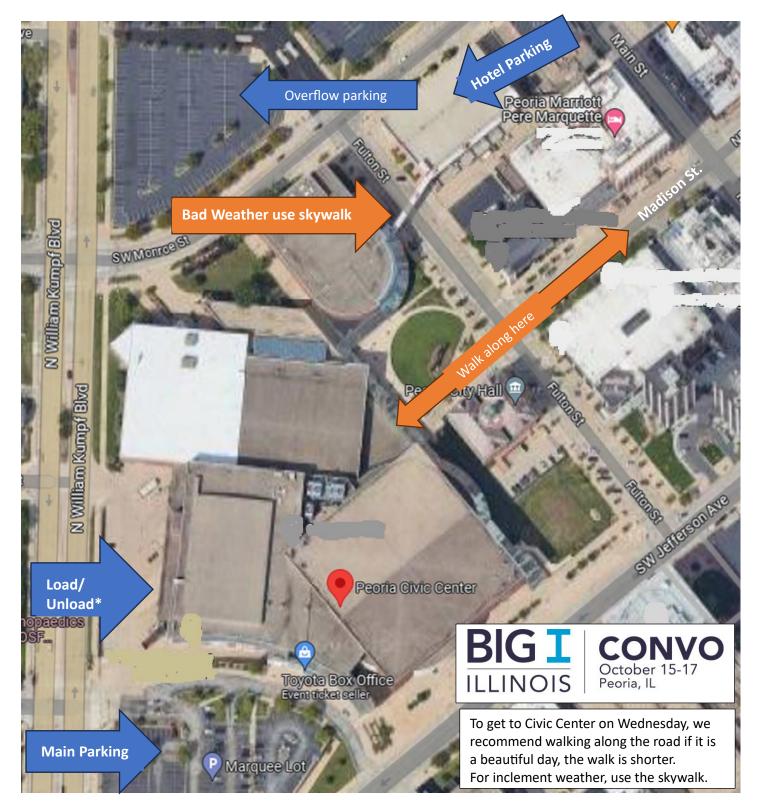

Exhibitors Loading/Unloading:

- Smaller items, or easily transportable we recommend using the doors by the Toyota Box Office entrance.
- Large items/not easy to move— use the loading dock off of N. William Kumpf Blvd. **You cannot park here** it is a load/unload zone only. **\*\***If you have large items and need to use the loading dock, you must be unloaded prior to 10 am. The food trucks will be moving in at 10, and it will be unavailable for exhibitors.

Parking

- Marquee Parking lot is closest to the main entrance for the event.
- Fulton Parking lot is other option, between Montro & Fulton streets.
- For guests staying at Pere/Courtyard, use the parking deck attached.