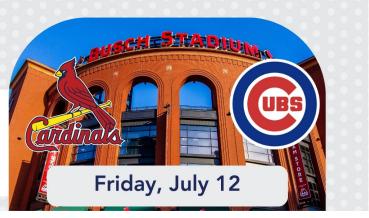

## CARDINALS vs CUBS BASEBALL OUTING

**Busch Stadium, St. Louis** 

Budweiser 703 Club - Game Time: 7:15 pm

Adults Only

Game tickets include: full-service bar and a variety of food stations.